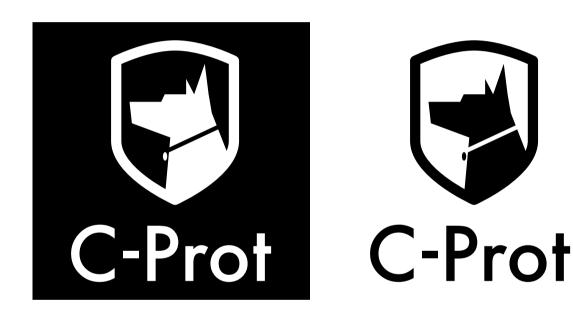

### **Logo Vertical Overview**

There is no universal typeface for the C-Prot Logo. C-Prot logotype has been specially created and no changes should be made to it.

### **Logo Horizontal General View**

### **Logo Drawing**

The logo consists of each square 'x' value. The 'x' value should definitely not be corrupted. When using the logo horizontally, the bottom of the 'C-Prot' text should be aligned with the dog's neck.