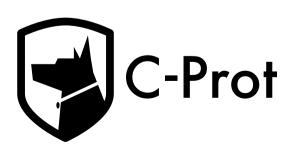

### Logo Black and White Usage

The use of the logo in black and white is explained below. It should definitely not be used with extra color.