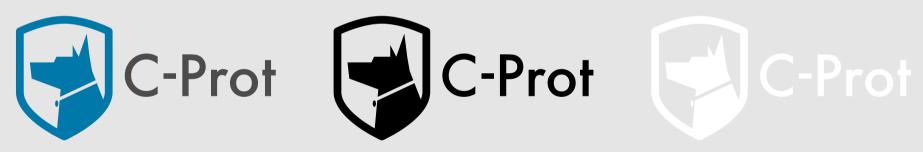

### Logo Black and White Usage

The use of the logo in black and white is explained below. It should definitely not be used with extra color.