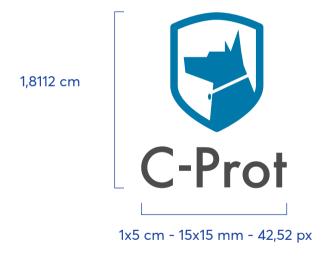

tection products.



























# Corporate identity

### **Logo Vertical Overview**

There is no universal typeface for the C-Prot Logo. C-Prot logotype has been specially created and no changes should be made to it.







### **Logo Horizontal General View**







### **Logo Drawing**

The logo consists of each square 'x' value. The 'x' value should definitely not be corrupted. When using the logo horizontally, the bottom of the 'C-Prot' text should be aligned with the dog's neck.





### **Logo Security Area**

The security area of the logo is described by the x value with the guide line below. The minimum area recommended to be left around the logo (security area) should be as high as the height of the tiny letters (r) shown with "x" below.





### Logo Minimum Usage





1x5 cm - 15x15 mm - 42,52 px

### Logo Black and White Usage

The use of the logo in black and white is explained below. It should definitely not be used with extra color.







### Logo Black and White Usage

The use of the logo in black and white is explained below. It should definitely not be used with extra color.







### Slogan

Our slogan, which means 'Cognitive Protection', is compatible with the high-level technologies we produce globally.

# Cognitive Protection

### Logo Misuse

The character of the logo will never be changed and will not be decorated with additions such as shadows or contours.



### Watermark

The use of watermark of the logo is explained below. The pattern should never be changed and the rules of use should not be violated.





#### Shield

The correc