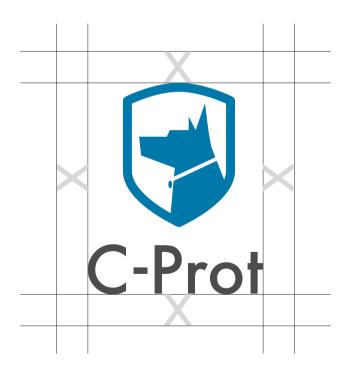

### **Logo Vertical Overview**

There is no universal typeface for the C-Prot Logo. C-Prot logotype has been specially created and no changes should be made to it.

### **Logo Drawing**

The logo consists of each square 'x' value. The 'x' value should definitely not be corrupted. When using the logo horizontally, the bottom of the 'C-Prot' text should be aligned with the dog's neck.

### **Logo Security Area**

The security area of the logo is described by the x value with the guide line below. The minimum area recommended to be left around the logo (security area) should be as high as the height of the tiny letters (r) shown with "x" below.