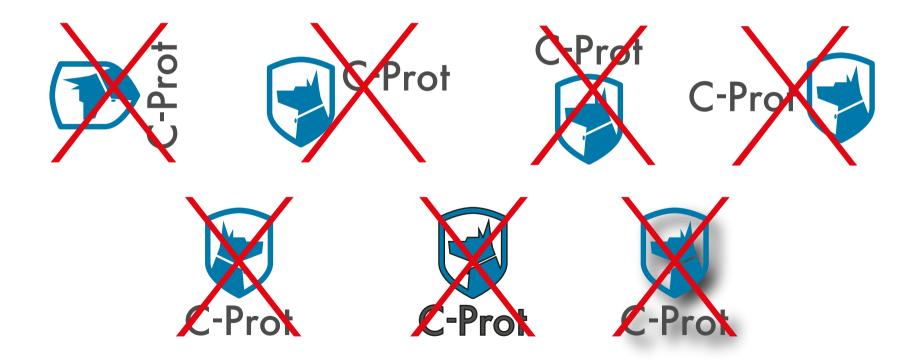

### Logo Misuse

The character of the logo will never be changed and will not be decorated with additions such as shadows or contours.