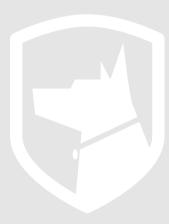

### Logo Black and White Usage

The use of the logo in black and white is explained below. It should definitely not be used with extra color.