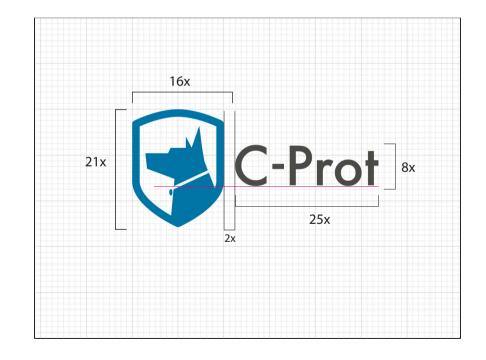

### **Logo Security Area**

The security area of the logo is described by the x value with the guide line below. The minimum area recommended to be left around the logo (security area) should be as high as the height of the tiny letters (r) shown with "x" below.