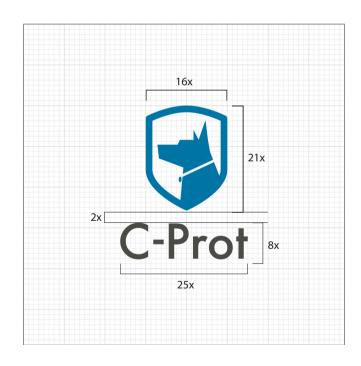

### **Logo Drawing**

The logo consists of each square 'x' value. The 'x' value should definitely not be corrupted. When using the logo horizontally, the bottom of the 'C-Prot' text should be aligned with the dog's neck.