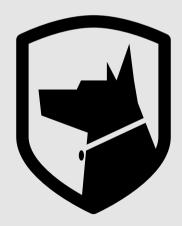

### **Logo Vertical Overview**

There is no universal typeface for the C-Prot Logo. C-Prot logotype has been specially created and no changes should be made to it.

### **Logo Drawing**

The logo consists of each square 'x' value. The 'x' value should definitely not be corrupted. When using the logo horizontally, the bottom of the 'C-Prot' text should be aligned with the dog's neck.