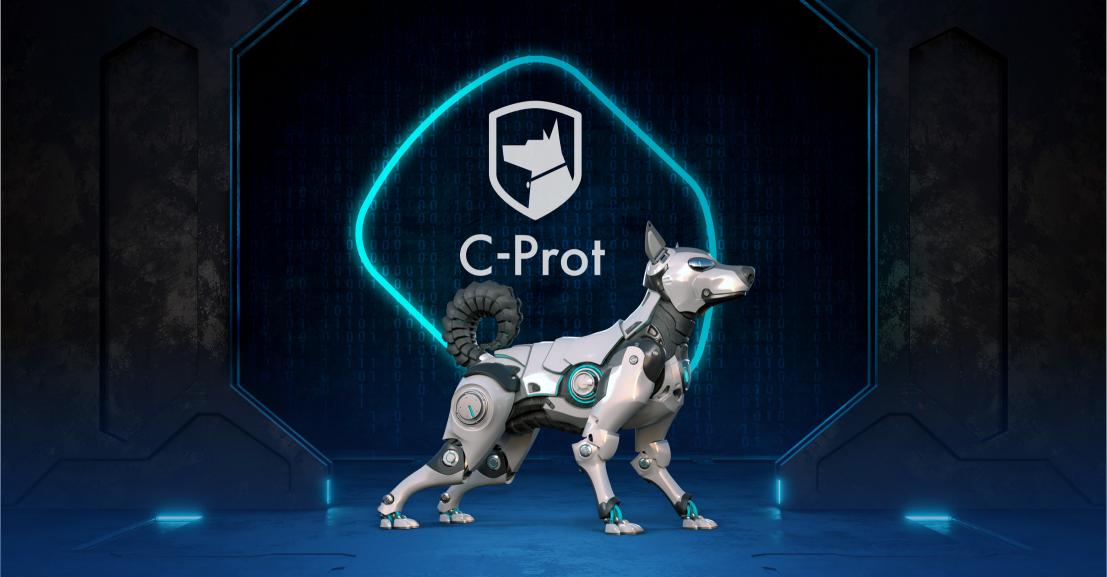

### **Logo Vertical Overview**

There is no universal typeface for the C-Prot Logo. C-Prot logotype has been specially created and no changes should be made to it.

### **Logo Drawing**

The logo consists of each square 'x' value. The 'x' value should definitely not be corrupted. When using the logo horizontally, the bottom of the 'C-Prot' text should be aligned with the dog's neck.