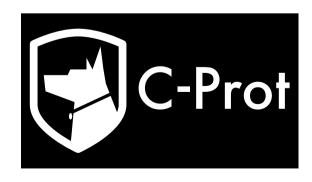

### Logo Black and White Usage

The use of the logo in black and white is explained below. It should definitely not be used with extra color.