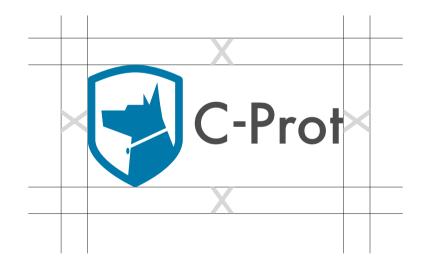

### **Logo Horizontal General View**

### **Logo Drawing**

The logo consists of each square 'x' value. The 'x' value should definitely not be corrupted. When using the logo horizontally, the bottom of the 'C-Prot' text should be aligned with the dog's neck.

### **Logo Security Area**

The security area of the logo is described by the x value with the guide line below. The minimum area recommended to be left around the logo (security area) should be as high as the height of the tiny letters (r) shown with "x" below.